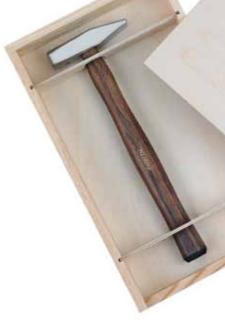

- + Refined premium tools
- + Steel carpenters' roofing hammer with leather grip
- + Carpenters' roofing hammer with gilded or chrome-plated tubular shaft
- + Engine-fitters' hammer with waxed or polished hickory shaft
- + For anniversaries, birthdays, passed examinations, as a red-letter-day and acquisition present and for many other occasions

| Description                              | Version                                    | Article number |
|------------------------------------------|--------------------------------------------|----------------|
| Steel carpenters' roofing hammer         | roughened face, leather grip               | H0079010       |
| Steel carpenters' roofing hammer         | plain face, leather grip                   | H0079000       |
| Steel carpenters' roofing hammer, light  | roughened face, leather grip               | H0079090       |
| Steel carpenters' roofing hammer, light  | plain face, leather grip                   | H0079080       |
| Steel tiler's hatchet                    | leather grip                               | H0079700       |
| Tubular shaft carpenters' roofing hammer | roughened face, with magnet, chrome-plated | H0029850       |
| Tubular shaft carpenters' roofing hammer | roughened face, with magnet, gilded        | H0029860       |
| Engine-fitters' hammer                   | 300 g, waxed and polished hickory shaft    | H0000152-0300  |
| Gift box                                 | wood with Picard logo                      | 0081100L       |
| Watchmakers' anvil                       | chrome-plated, 400 g, in a black gift box  | S0020200       |