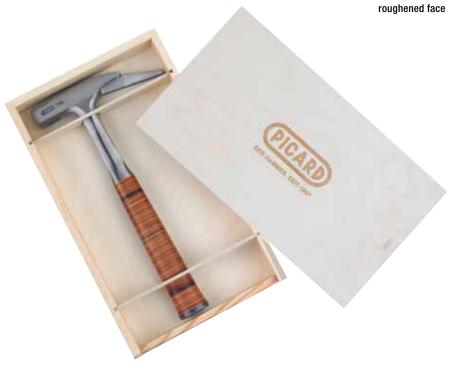

## **CONGRATULATIONS:**

OUR GIFT BOXES

MADE IN GERMANY. SEIT 1857

The steel carpenters' roofing hammers of the master range have a grip made of genuine core leather and are available with plain and roughened face

- + Refined premium tools
- + Steel carpenters' roofing hammer with leather grip
- + Carpenters' roofing hammer with gilded or chrome-plated tubular shaft
- + Engine-fitters' hammer with waxed or polished hickory shaft
- + For anniversaries, birthdays, passed examinations, as a red-letter-day and acquisition present and for many other occasions

| Description                              | Version                                    | Article number |
|------------------------------------------|--------------------------------------------|----------------|
| Steel carpenters' roofing hammer         | roughened face, leather grip               | H0079010       |
| Steel carpenters' roofing hammer         | plain face, leather grip                   | H0079000       |
| Steel carpenters' roofing hammer, light  | roughened face, leather grip               | H0079090       |
| Steel carpenters' roofing hammer, light  | plain face, leather grip                   | H0079080       |
| Steel tiler's hatchet                    | leather grip                               | H0079700       |
| Tubular shaft carpenters' roofing hammer | roughened face, with magnet, chrome-plated | H0029850       |
| Tubular shaft carpenters' roofing hammer | roughened face, with magnet, gilded        | H0029860       |
| Engine-fitters' hammer                   | 300 g, waxed and polished hickory shaft    | H0000152-0300  |
| Gift box                                 | wood with Picard logo                      | 0081100L       |
| Watchmakers' anvil                       | chrome-plated, 400 g, in a black gift box  | S0020200       |