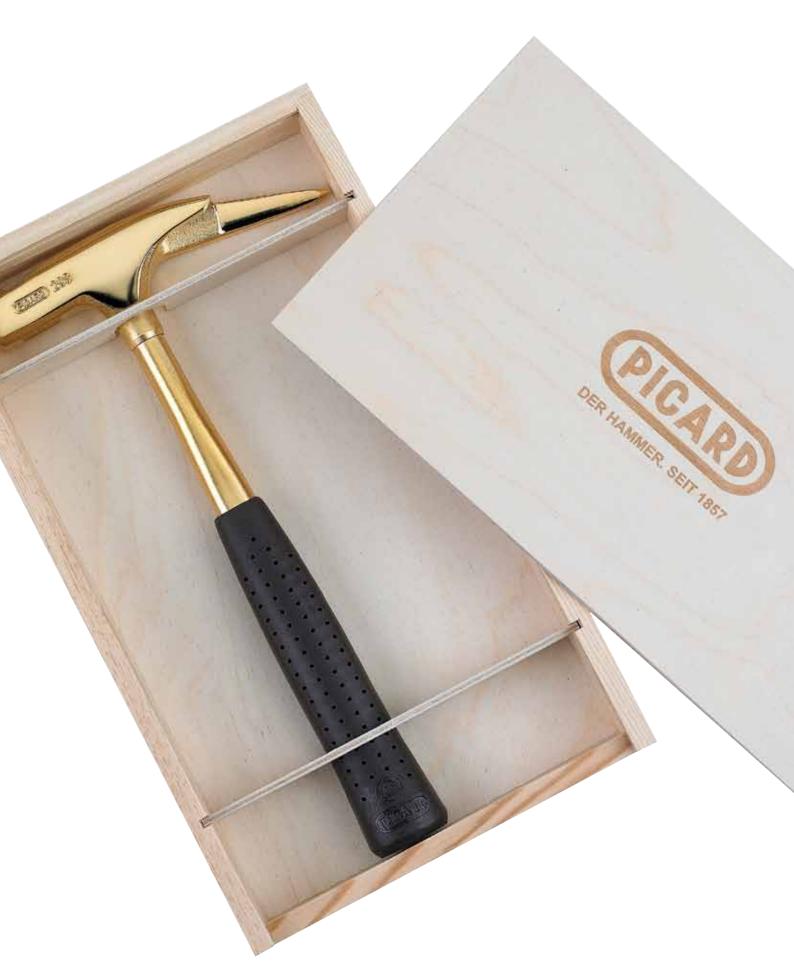

## **CONGRATULATIONS:**

OUR GIFT BOXES

MADE IN GERMANY. SEIT 1857

The steel carpenters' roofing hammers of the master range have a grip made of genuine core leather and are available with plain and roughened face

- + Refined premium tools
- + Steel carpenters' roofing hammer with leather grip
- + Carpenters' roofing hammer with gilded or chrome-plated tubular shaft
- + Engine-fitters' hammer with waxed or polished hickory shaft
- + For anniversaries, birthdays, passed examinations, as a red-letter-day and acquisition present and for many other occasions

| Description                              | Version                                    | Article number |
|------------------------------------------|--------------------------------------------|----------------|
| Steel carpenters' roofing hammer         | roughened face, leather grip               | H0079010       |
| Steel carpenters' roofing hammer         | plain face, leather grip                   | H0079000       |
| Steel carpenters' roofing hammer, light  | roughened face, leather grip               | H0079090       |
| Steel carpenters' roofing hammer, light  | plain face, leather grip                   | H0079080       |
| Steel tiler's hatchet                    | leather grip                               | H0079700       |
| Tubular shaft carpenters' roofing hammer | roughened face, with magnet, chrome-plated | H0029850       |
| Tubular shaft carpenters' roofing hammer | roughened face, with magnet, gilded        | H0029860       |
| Engine-fitters' hammer                   | 300 g, waxed and polished hickory shaft    | H0000152-0300  |
| Gift box                                 | wood with Picard logo                      | 0081100L       |
| Watchmakers' anvil                       | chrome-plated, 400 g, in a black gift box  | S0020200       |