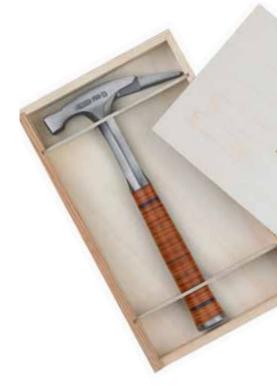

## **CONGRATULATIONS:**

OUR GIFT BOXES

MADE IN GERMANY. SEIT 1857

The steel carpenters' roofing hammers of the master range have a grip made of genuine core leather and are available with plain and roughened face

- + Refined premium tools
- + Steel carpenters' roofing hammer with leather grip
- + Carpenters' roofing hammer with gilded or chrome-plated tubular shaft
- + Engine-fitters' hammer with waxed or polished hickory shaft
- + For anniversaries, birthdays, passed examinations, as a red-letter-day and acquisition present and for many other occasions

| Description                              | Version                                    | Article number |
|------------------------------------------|--------------------------------------------|----------------|
| Steel carpenters' roofing hammer         | roughened face, leather grip               | H0079010       |
| Steel carpenters' roofing hammer         | plain face, leather grip                   | H0079000       |
| Steel carpenters' roofing hammer, light  | roughened face, leather grip               | H0079090       |
| Steel carpenters' roofing hammer, light  | plain face, leather grip                   | H0079080       |
| Steel tiler's hatchet                    | leather grip                               | H0079700       |
| Tubular shaft carpenters' roofing hammer | roughened face, with magnet, chrome-plated | H0029850       |
| Tubular shaft carpenters' roofing hammer | roughened face, with magnet, gilded        | H0029860       |
| Engine-fitters' hammer                   | 300 g, waxed and polished hickory shaft    | H0000152-0300  |
| Gift box                                 | wood with Picard logo                      | 0081100L       |
| Watchmakers' anvil                       | chrome-plated, 400 g, in a black gift box  | S0020200       |