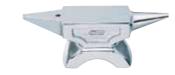

| Description                              | Version                                    | Article number |
|------------------------------------------|--------------------------------------------|----------------|
| Steel carpenters' roofing hammer         | roughened face, leather grip               | H0079010       |
| Steel carpenters' roofing hammer         | plain face, leather grip                   | H0079000       |
| Steel carpenters' roofing hammer, light  | roughened face, leather grip               | H0079090       |
| Steel carpenters' roofing hammer, light  | plain face, leather grip                   | H0079080       |
| Steel tiler's hatchet                    | leather grip                               | H0079700       |
| Tubular shaft carpenters' roofing hammer | roughened face, with magnet, chrome-plated | H0029850       |
| Tubular shaft carpenters' roofing hammer | roughened face, with magnet, gilded        | H0029860       |
| Engine-fitters' hammer                   | 300 g, waxed and polished hickory shaft    | H0000152-0300  |
| Gift box                                 | wood with Picard logo                      | 0081100L       |
| Watchmakers' anvil                       | chrome-plated, 400 g, in a black gift box  | S0020200       |