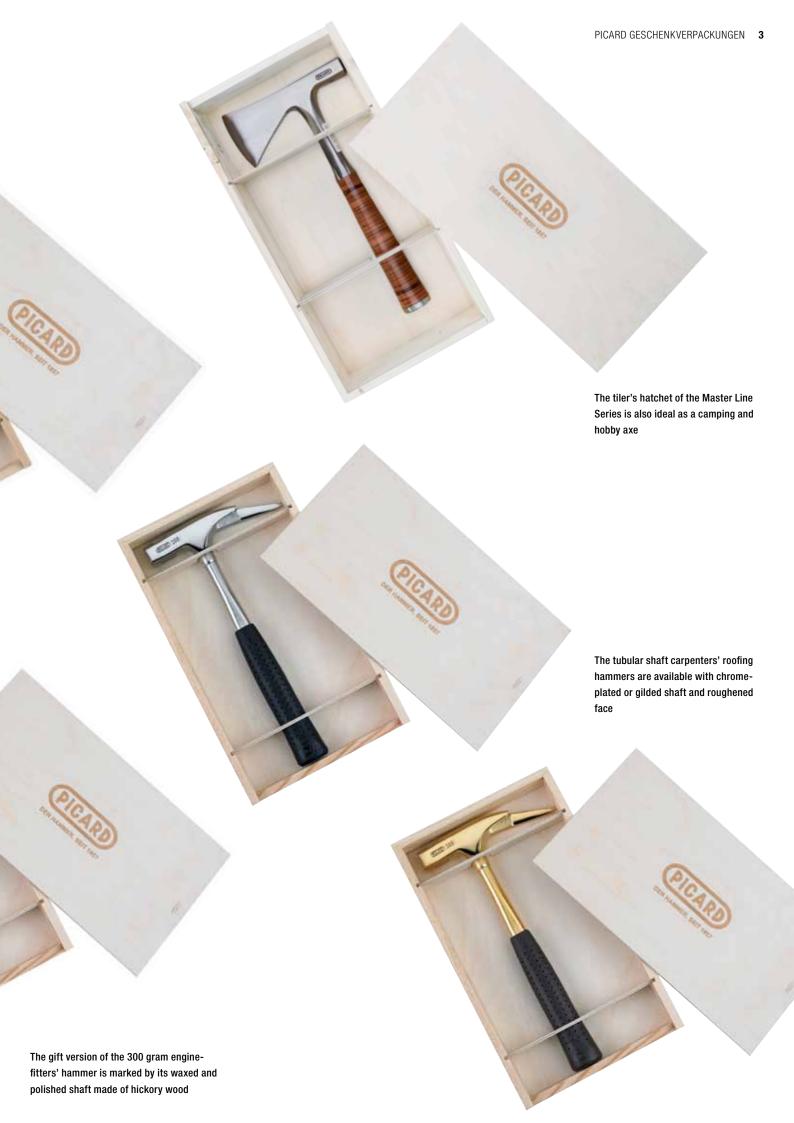

## **CONGRATULATIONS:**

OUR GIFT BOXES

MADE IN GERMANY. SEIT 1857

The steel carpenters' roofing hammers of the master range have a grip made of genuine core leather and are available with plain and roughened face

- + Refined premium tools
- + Steel carpenters' roofing hammer with leather grip
- + Carpenters' roofing hammer with gilded or chrome-plated tubular shaft
- + Engine-fitters' hammer with waxed or polished hickory shaft
- + For anniversaries, birthdays, passed examinations, as a red-letter-day and acquisition present and for many other occasions

| Description                              | Version                                    | Article number |
|------------------------------------------|--------------------------------------------|----------------|
| Steel carpenters' roofing hammer         | roughened face, leather grip               | H0079010       |
| Steel carpenters' roofing hammer         | plain face, leather grip                   | H0079000       |
| Steel carpenters' roofing hammer, light  | roughened face, leather grip               | H0079090       |
| Steel carpenters' roofing hammer, light  | plain face, leather grip                   | H0079080       |
| Steel tiler's hatchet                    | leather grip                               | H0079700       |
| Tubular shaft carpenters' roofing hammer | roughened face, with magnet, chrome-plated | H0029850       |
| Tubular shaft carpenters' roofing hammer | roughened face, with magnet, gilded        | H0029860       |
| Engine-fitters' hammer                   | 300 g, waxed and polished hickory shaft    | H0000152-0300  |
| Gift box                                 | wood with Picard logo                      | 0081100L       |
| Watchmakers' anvil                       | chrome-plated, 400 g, in a black gift box  | S0020200       |